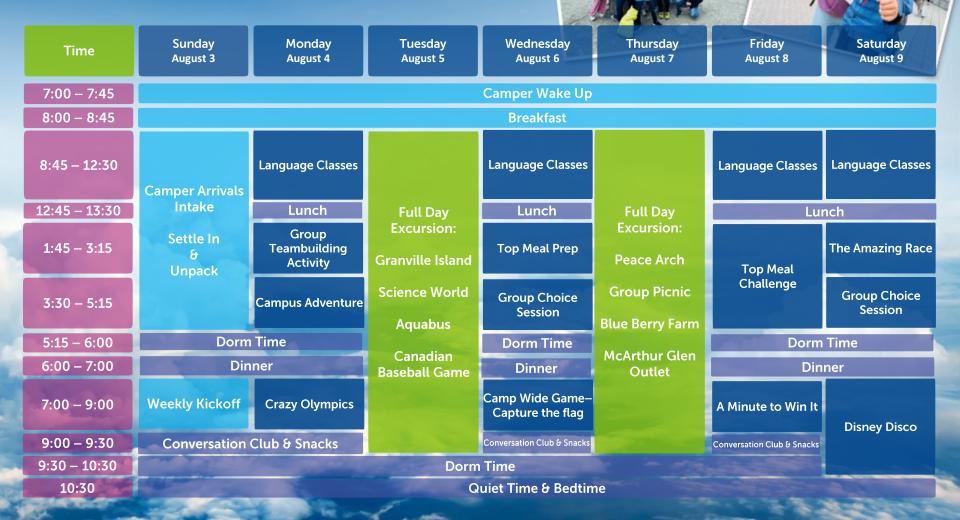

onopoly    | Camper Talent<br>Show | Pacific Center          | Cowboy & Cowgirl        |  |  |
|   | 9:00 – 9:30   | Conversation Club & Snacks |                                   |                            | Conversation Club & Snacks        |                       |                         | Disco                   |  |  |
| - | 9:30 – 10:30  | Dorm Time                  |                                   |                            |                                   |                       |                         |                         |  |  |
|   | 10:30         | Quiet Time & Bedtime       |                                   |                            |                                   |                       |                         |                         |  |  |