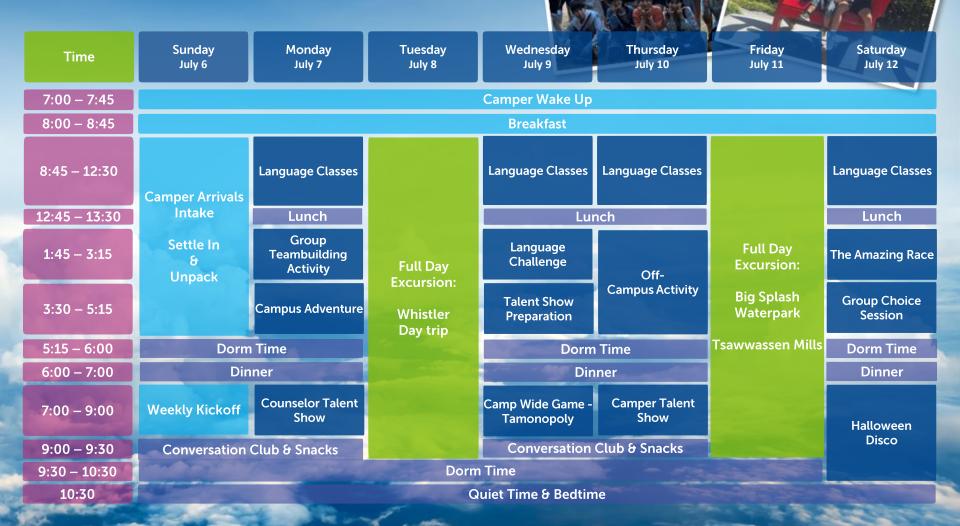

|   | Time          | Sunday<br>July 27          | Monday<br>July 28                 | Tuesday<br>July 29         | Wednesday<br>July 30              | Thursday<br>July 31   | Friday<br>August 1      | Saturday<br>August 2    |  |  |
|---|---------------|----------------------------|-----------------------------------|----------------------------|-----------------------------------|-----------------------|-------------------------|-------------------------|--|--|
|   | 7:00 – 7:45   | Camper Wake Up             |                                   |                            |                                   |                       |                         |                         |  |  |
|   | 8:00 – 8:45   | Breakfast                  |                                   |                            |                                   |                       |                         |                         |  |  |
|   | 8:45 – 12:30  | Camper Arrivals            | Language Classes                  | Full Day                   | Language Classes                  | Language Classes      | Full Day                | Language Classes        |  |  |
|   | 12:45 – 13:30 | Intake                     |                                   |                            | Lunch                             |                       | Excursion:              | Lunch                   |  |  |
|   | 1:45 – 3:15   | Settle In<br>&<br>Unpack   | Group<br>Teambuilding<br>Activity | Excursion:<br>Victoria     | Film Challenge –<br>Movie Trailer | Off-                  | Lynn Canyon<br>Park     | STEAM Workshop          |  |  |
|   | 3:30 – 5:15   | $\Sigma_{n}$               | Campus Adventure                  | Young Adult                | Talent Show<br>Preparation        | Campus Activity       | Lonsdale Quay<br>Market | Group Choice<br>Session |  |  |
|   | 5:15 – 6:00   | Dorm Time                  |                                   | Option:<br>Parliament Trou | Dorm Time                         |                       | Vancouver Sea           | Dorm Time               |  |  |
|   | 6:00 – 7:00   | Dinner                     |                                   |                            | Dinner                            |                       | Bus                     | Dinner                  |  |  |
|   | 7:00 – 9:00   | Weekly Kickoff             | Counselor Talent<br>Show          | Group Dinner               | Camp Wide Game -<br>Tamonopoly    | Camper Talent<br>Show | Pacific Center          | Cowboy & Cowgirl        |  |  |
|   | 9:00 – 9:30   | Conversation Club & Snacks |                                   |                            | Conversation Club & Snacks        |                       |                         | Disco                   |  |  |
| - | 9:30 – 10:30  | Dorm Time                  |                                   |                            |                                   |                       |                         |                         |  |  |
|   | 10:30         | Quiet Time & Bedtime       |                                   |                            |                                   |                       |                         |                         |  |  |