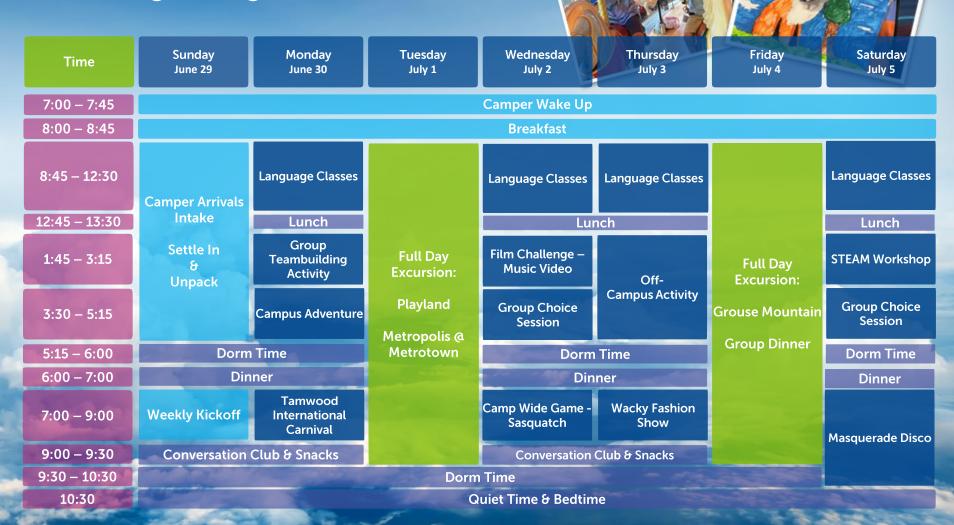

|               |                            |                                      |                                         |                               | A STATE OF THE STA |                                 |                         |  |  |
|---------------|----------------------------|--------------------------------------|-----------------------------------------|-------------------------------|--------------------------------------------------------------------------------------------------------------------------------------------------------------------------------------------------------------------------------------------------------------------------------------------------------------------------------------------------------------------------------------------------------------------------------------------------------------------------------------------------------------------------------------------------------------------------------------------------------------------------------------------------------------------------------------------------------------------------------------------------------------------------------------------------------------------------------------------------------------------------------------------------------------------------------------------------------------------------------------------------------------------------------------------------------------------------------------------------------------------------------------------------------------------------------------------------------------------------------------------------------------------------------------------------------------------------------------------------------------------------------------------------------------------------------------------------------------------------------------------------------------------------------------------------------------------------------------------------------------------------------------------------------------------------------------------------------------------------------------------------------------------------------------------------------------------------------------------------------------------------------------------------------------------------------------------------------------------------------------------------------------------------------------------------------------------------------------------------------------------------------|---------------------------------|-------------------------|--|--|
| Time          | Sunday<br>July 20          | Monday<br>July 21                    | Tuesday<br>July 22                      | Wednesday<br>July 23          | Thursday<br>July 24                                                                                                                                                                                                                                                                                                                                                                                                                                                                                                                                                                                                                                                                                                                                                                                                                                                                                                                                                                                                                                                                                                                                                                                                                                                                                                                                                                                                                                                                                                                                                                                                                                                                                                                                                                                                                                                                                                                                                                                                                                                                                                            | Friday<br>July 25               | Saturday<br>July 26     |  |  |
| 7:00 – 7:45   | Camper Wake Up             |                                      |                                         |                               |                                                                                                                                                                                                                                                                                                                                                                                                                                                                                                                                                                                                                                                                                                                                                                                                                                                                                                                                                                                                                                                                                                                                                                                                                                                                                                                                                                                                                                                                                                                                                                                                                                                                                                                                                                                                                                                                                                                                                                                                                                                                                                                                |                                 |                         |  |  |
| 8:00 – 8:45   | Breakfast                  |                                      |                                         |                               |                                                                                                                                                                                                                                                                                                                                                                                                                                                                                                                                                                                                                                                                                                                                                                                                                                                                                                                                                                                                                                                                                                                                                                                                                                                                                                                                                                                                                                                                                                                                                                                                                                                                                                                                                                                                                                                                                                                                                                                                                                                                                                                                |                                 |                         |  |  |
| 8:45 – 12:30  | Camper Arrivals            | Language Classes                     |                                         | Language Classes              | Language Classes                                                                                                                                                                                                                                                                                                                                                                                                                                                                                                                                                                                                                                                                                                                                                                                                                                                                                                                                                                                                                                                                                                                                                                                                                                                                                                                                                                                                                                                                                                                                                                                                                                                                                                                                                                                                                                                                                                                                                                                                                                                                                                               |                                 | Language Classes        |  |  |
| 12:45 – 13:30 | Intake                     | Lunch                                |                                         | Lur                           | ıch                                                                                                                                                                                                                                                                                                                                                                                                                                                                                                                                                                                                                                                                                                                                                                                                                                                                                                                                                                                                                                                                                                                                                                                                                                                                                                                                                                                                                                                                                                                                                                                                                                                                                                                                                                                                                                                                                                                                                                                                                                                                                                                            |                                 | Lunch                   |  |  |
| 1:45 – 3:15   | Settle In<br>&<br>Unpack   | Group<br>Teambuilding<br>Activity    | Full Day<br>Excursion:<br>Shannon Falls | Lip Sync Challenge            | Off-<br>Campus Activity:                                                                                                                                                                                                                                                                                                                                                                                                                                                                                                                                                                                                                                                                                                                                                                                                                                                                                                                                                                                                                                                                                                                                                                                                                                                                                                                                                                                                                                                                                                                                                                                                                                                                                                                                                                                                                                                                                                                                                                                                                                                                                                       | Full Day<br>Excursion:          | The Amazing Race        |  |  |
| 3:30 – 5:15   | $\Sigma_{\alpha}$          | Campus Adventure                     |                                         | Group Choice<br>Session       | Deer Lake Kayak &<br>Burnaby museum                                                                                                                                                                                                                                                                                                                                                                                                                                                                                                                                                                                                                                                                                                                                                                                                                                                                                                                                                                                                                                                                                                                                                                                                                                                                                                                                                                                                                                                                                                                                                                                                                                                                                                                                                                                                                                                                                                                                                                                                                                                                                            | White Rock Pier Peace Arch Park | Group Choice<br>Session |  |  |
| 5:15 – 6:00   | Dorm Time                  |                                      | Britannia Mining                        | Dorm                          | Time                                                                                                                                                                                                                                                                                                                                                                                                                                                                                                                                                                                                                                                                                                                                                                                                                                                                                                                                                                                                                                                                                                                                                                                                                                                                                                                                                                                                                                                                                                                                                                                                                                                                                                                                                                                                                                                                                                                                                                                                                                                                                                                           | Richmond Center                 | Dorm Time               |  |  |
| 6:00 – 7:00   | Dinner                     |                                      | Museum                                  | Dinner                        |                                                                                                                                                                                                                                                                                                                                                                                                                                                                                                                                                                                                                                                                                                                                                                                                                                                                                                                                                                                                                                                                                                                                                                                                                                                                                                                                                                                                                                                                                                                                                                                                                                                                                                                                                                                                                                                                                                                                                                                                                                                                                                                                |                                 | Dinner                  |  |  |
| 7:00 – 9:00   | Weekly Kickoff             | Tamwood<br>International<br>Carnival | 1                                       | Camp Wide Game -<br>Sasquatch | Wacky Fashion<br>Show                                                                                                                                                                                                                                                                                                                                                                                                                                                                                                                                                                                                                                                                                                                                                                                                                                                                                                                                                                                                                                                                                                                                                                                                                                                                                                                                                                                                                                                                                                                                                                                                                                                                                                                                                                                                                                                                                                                                                                                                                                                                                                          |                                 | Winter<br>Wonderland    |  |  |
| 9:00 – 9:30   | Conversation Club & Snacks |                                      |                                         | Conversation Club & Snacks    |                                                                                                                                                                                                                                                                                                                                                                                                                                                                                                                                                                                                                                                                                                                                                                                                                                                                                                                                                                                                                                                                                                                                                                                                                                                                                                                                                                                                                                                                                                                                                                                                                                                                                                                                                                                                                                                                                                                                                                                                                                                                                                                                |                                 | Disco                   |  |  |
| 9:30 – 10:30  | Dorm Time                  |                                      |                                         |                               |                                                                                                                                                                                                                                                                                                                                                                                                                                                                                                                                                                                                                                                                                                                                                                                                                                                                                                                                                                                                                                                                                                                                                                                                                                                                                                                                                                                                                                                                                                                                                                                                                                                                                                                                                                                                                                                                                                                                                                                                                                                                                                                                |                                 |                         |  |  |
| 10:30         | Quiet Time & Bedtime       |                                      |                                         |                               |                                                                                                                                                                                                                                                                                                                                                                                                                                                                                                                                                                                                                                                                                                                                                                                                                                                                                                                                                                                                                                                                                                                                                                                                                                                                                                                                                                                                                                                                                                                                                                                                                                                                                                                                                                                                                                                                                                                                                                                                                                                                                                                                |                                 |                         |  |  |